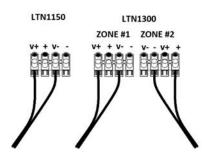

### **Features**

- DC 150W and Dual Zone 300W
  - Even LED light output up to 20% voltage drop
  - Adds longevity to your LEDs
  - Increased cable runs
  - Capacitor for 30+ day setting memory
  - Self-diagnostics with Overload and Short warnings
  - Surge protection
  - Two terminal blocks per Zone
- Dimmable DC output
  - Smooth dimming capability from 100% to 30% light output
- Tune the lighting to fit the installation
  - Nine built-in timer and photo eye functions included with simple push button selection
  - Timer ON/OFF, Dusk ON / Time OFF, Dusk ON / Dawn OFF, Dusk ON / Countdown to OFF 4, 6, 8, 10 hours later, ON / OFF
  - External photocell with 8' cord included
- Dual Zone 300 watt
  - Independent dimming and timing control.

| PART NUMBER | UPC          | WATTS | DIMENSIONS       |
|-------------|--------------|-------|------------------|
| LTN1150     | 852140007001 | 150   | 14 ½ x 7 ½ x 6 ¾ |
| LTN1300     | 852140007018 | 300   | 14 ½ x 7 ½ x 6 ¾ |