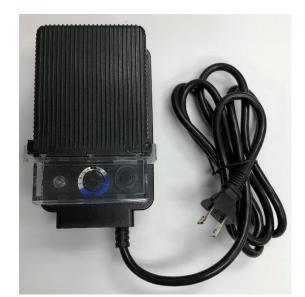

## **NITE DRIVER™ SERIES**

## **60W Low Voltage Transformer**

| Job Name: |
|-----------|
| Date:     |
| Model:    |
| Quantity: |

## **Features**

- Specifically designed for landscape lighting
- Centered loop hole for easy installation
- Six built-in functions
  - Photo eye included
  - Simple selection knob
  - Dusk ON to Dawn OFF, Dusk ON / Countdown to OFF 4, 6, or 8 hours later, ON (for daytime testing), OFF
- Circuit breaker protection
- Suitable for indoor or outdoor use

## **Specification**

- Input line voltage: 120 volts AC 60 Hz
  Output low voltage: 12 +/- 5% volts AC
- Output size: 60VA 5.0A
- ❖ 5' power cord
- UL Listed for Landscape Lighting
- Built-in mounting bracket
- 1 Year Warranty