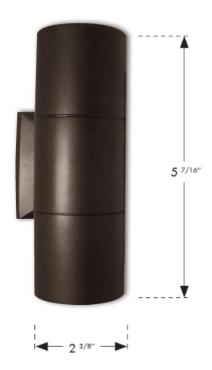

## **BRIO** Collection

| Job Name: |
|-----------|
| Date:     |
| Model:    |
| Quantity: |

## Low Voltage Up/Down Sconce Light

## **Features**

- Solid Brass construction with bronze finish
- Highlights architectural wall features
- Provides added security
- ❖ Wall Surface Mount

## **Specification**

- Low voltage operation: 12/24V AC/DC
- MR16 dimmable LED Lamp NOT included
  - Available in 2700K/3000K/4000K/5000K/RGB
- Requires (2) MR16 LED Lamps
- 15 Year Fixture Warranty

| PART NUMBER | UPC          | LED TYPE |  |
|-------------|--------------|----------|--|
| BUDS110BZ   | 850016499356 | MR16     |  |
|             |              |          |  |