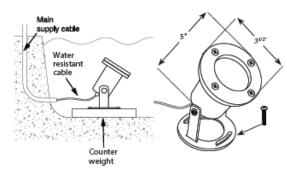

## **Specification**

- ❖ Low voltage operation: 12 VAC or 12 VDC
- ❖ 5W, 7W, RGB DIMMABLE MR16 LED Lamp Sold Separately\*
- ❖ 30' Insulated Lead Wire Included
- 3 Year Warranty
- Dimensions

• Length: 14-1/2"

• Cap Diameter: 3 -7/8"

| FIXTURE  |              |                 |
|----------|--------------|-----------------|
| PART#    | UPC#         | TYPE            |
| BSU110NB | 852140007940 | Fixture No Lamp |