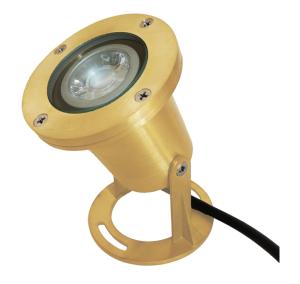

**BRIO** Collection

Low Voltage Landscape Submersible Light

Job Name:

Date:

Model: BSU110NB

Quantity:

## Features

- Small diameter less visible during the day
- Natural Brass lens frame
- ❖ Non-metallic
- Great for backyard ponds and under waterfalls
- ❖ <u>NOT</u> for swimming pools or spas