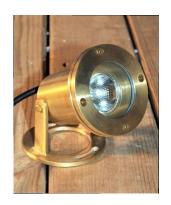

**BRIO** Collection

Low Voltage Landscape Submersible Light

Job Name:

Date:

Model: BSU110NB

Quantity:

## Features

- Small diameter less visible during the day
- Natural Brass lens frame
- ❖ Non-metallic
- Great for backyard ponds and under waterfalls
- ❖ <u>NOT</u> for swimming pools or spas