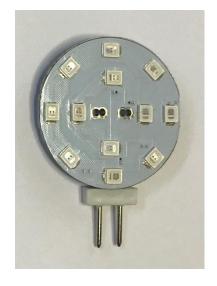

## **Specification**

- Base: GU4 bi-pin
- ❖ 2 watt LED: Replaces 10 watt incandescent
- 12 LEDs for even illumination
- ❖ Amber color 594 nm
- ❖ Rated voltage: 10 − 18VAC / 10 − 30VDC
- ❖ Size: 1.1" W x 1.5" L x .35" D
- ❖ Non-Dimming

GU4 Bi-Pin

| PART NUMBER | TYPE       | COLOR |
|-------------|------------|-------|
| L192A       | GU4 Bi-pin | Amber |
|             |            |       |