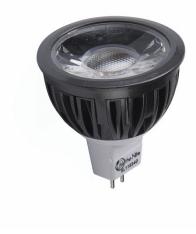

## Specification

- MR16 LED
  - 4 watt LED
  - Amber color 594 nm
  - Beam Angle: 40°
  - Average Rated Life: 25,000 hrs.
  - 5 Year Warranty
  - CRI: n/a
  - Non-dimmable
- 12 Volts AC/DC
- Base: GU5.3
- MOL: 2" (50.7 mm)
- Diameter: 1.9" (50 mm)

Date:

Model:

Quantity:

| PART NUMBER | TYPE | BEAM | COLOR |
|-------------|------|------|-------|
| L115A4      | MR16 | 40°  | Amber |