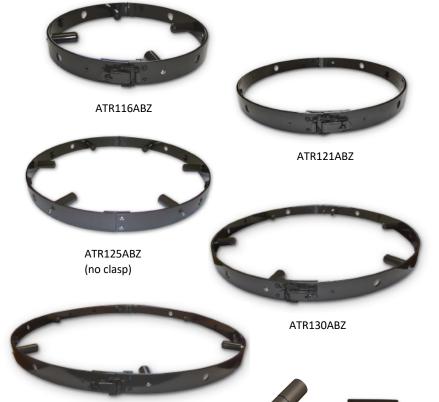

# TREE RING, FIXTURE & ACCESSORIES ALL SOLD SEPARATELY

| ſ | TREE RING PART # | <u>UPC</u>   | FRAME SIZE | # FIXTURES | TREE CIRCUMFERENCE |
|---|------------------|--------------|------------|------------|--------------------|
|   | ATR116ABZ        | 850016499301 | 16"        | Up to 4    | 20.4" - 32.2"      |
|   | ATR121ABZ        | 850016499318 | 21"        | Up to 4    | 35.3" – 47.1"      |
|   | ATR125ABZ        | 850016499325 | 25"        | Up to 4    | 50.2" - 62.8"      |
|   | ATR130ABZ        | 850016499332 | 30"        | Up to 6    | 62.8" - 75.3"      |
|   | ATR135ABZ        | 850016499363 | 35"        | Up to 6    | 78.5" – 91"        |
|   | FIXTURE PART #   | WATTS        | COLOR      |            | ACCESSORY PART #   |
|   | TIXTORE TART II  | <u> </u>     | COLON      |            | MCCL550KI I MKI II |
|   | AC115ABZ-2700    | 5W           | 2700K      |            | X1TREEBX           |
|   | AC115ABZ         | 5W           | 3000K      |            |                    |
|   | AC115ABZ-4000    | 5W           | 4000K      |            | Recommended 1      |
|   | AC115ABZ-5000    | 5W           | 5000K      |            | Box per 2 Fixtures |
|   | AC117ABZ         | 7W           | 3000K      |            |                    |
|   | AC115ABZ-R       | 5W           | RED        |            |                    |
|   | AC115ABZ-G       | 5W           | GREEN      |            |                    |
|   | AC115ABZ-B       | 5W           | BLUE       |            |                    |