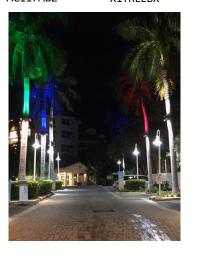

### **Tree Mounting Ring**

#### **Features**

- Mounting accessory for trees
- Mount for up lighting or down lighting
- Aluminum construction
- Supports up to four or six fixtures
- Secures with snap close latch