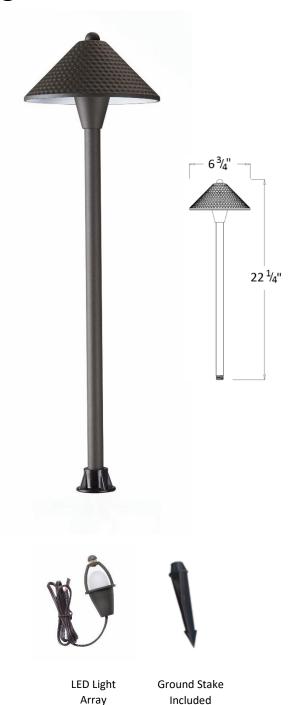

### Low Voltage Landscape Pathlight

#### **Features**

- Solid cast aluminum construction
- Nite Driver system matched LED array included
  - Full LED light output up to 20% voltage drop
  - Easier to maintain even light levels than incandescent
  - Allows longer cable runs with more fixtures
  - Simplifies installation and layout
  - Smooth dimming from 100% to 30% light output

#### **Specification**

- ❖ Low voltage operation: 12 VAC or 12 VDC
- LED light array
  - 4 watts 169 Lumens
  - 2800k Warm White
  - Replaces 20 watt incandescent
  - Dimmable
  - Frosted Lens
- ❖ Shade Size: 6 ¾" dimpled cone
- ❖ 3' SPT-2W 18AWG copper lead wire
- ❖ 18" stem
- Ground mounting stake included
- Solid cast aluminum body with textured bronze
- ETL Listed for Landscape Lighting
- Five Year Fixture & LED Warranty