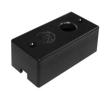

**DOWNLIGHT** NOW AVAILABLE IN WHITE and BLACK

**Optional Bases** AX1ABSE - Bronze Finish AX1ABSE-WH - White Finish AX1ABSE-BK - Black Finish 2" x 4" x 1.5"