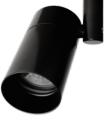

**DOWNLIGHT** NOW AVAILABLE IN WHITE and BLACK

**Optional Bases** AX1ABSE - Bronze Finish AX1ABSE-WH - White Finish AX1ABSE-BK - Black Finish 2" x 4" x 1.5"