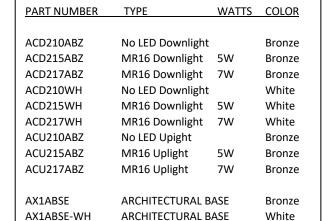

### **Specification**

- Low Voltage 12V AC/DCDC
- ❖ 3' 18AWG copper lead wire
- Architectural bronze polished powder coat finish
- Mounting stake included for uplight version
- Available without LED, 5W and 7W versions
- Multiple color 5W MR16 options
  - 2700K
  - 3000K (Standard)
  - 4000K
  - 5000K
  - **RGB**
- 40°, 17° or 60° beam angle
- 5 year/30,000 hour warranty

**DOWNLIGHT** NOW AVAILABLE IN WHITE and BLACK

**Optional Bases** AX1ABSE - Bronze Finish AX1ABSE-WH - White Finish AX1ABSE-BK - Black Finish 2" x 4" x 1.5"