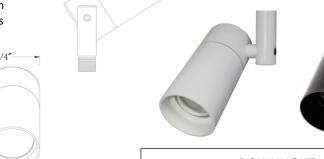

### Low Voltage Architectural Contemporary Spotlight

### **Features**

- Sleek contemporary design
- Solid polished aluminum construction
- Versatile design
- Threaded lens housing for secure fit
- UPLIGHT convex lens with shield weep holes
- DOWNLIGHT flat lens with solid shield
- Allen head screw for easy aiming adjustment
- Knuckle for multiple aiming angles

### **Specification**

- Low Voltage 12V AC/DCDC
- ❖ 3' 18AWG copper lead wire
- Architectural bronze polished powder coat finish
- Mounting stake included for uplight version
- Available without LED, 5W and 7W versions
- Multiple color 5W MR16 options
  - 2700K
  - 3000K (Standard)
  - 4000K
  - 5000K
  - **RGB**
- 40°, 17° or 60° beam angle
- 5 year/30,000 hour warranty