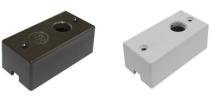

**DOWNLIGHT** NOW AVAILABLE IN WHITE and BLACK

**Optional Bases** AX1ABSE - Bronze Finish AX1ABSE-WH - White Finish AX1ABSE-BK - Black Finish 2" x 4" x 1.5"