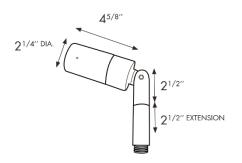

## **Specification**

- Line voltage operation: 120 VDC
- ❖ 3' 18AWG copper lead wire
- ½" threaded knuckle with lock nut for mounting
- ❖ Includes 2 ½" removable extension
- Architectural bronze powder coat finish
- ❖ 120V Lamp NOT INCLUDED
  - GU10 socket
  - 50W halogen maximum
  - 7W LED sold separately (LGU10734)
    - 3000K WW
    - 40° beam
    - Non-dimmable