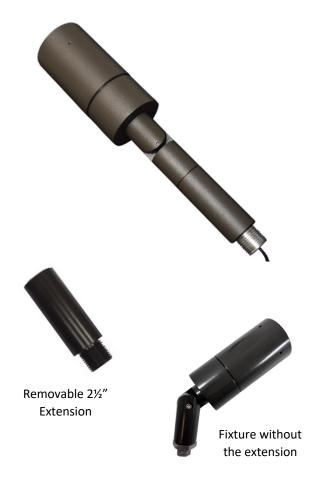

## **Features**

- Solid cast A380 aluminum construction
- Versatile design
- Threaded lens cover for secure fit
- Convex lens with shield weep holes sheds water
- Allen head screw for easy aiming adjustment
- Knuckle for multiple aiming angles

## **Specification**

- Line voltage operation: 120 VDC
- ❖ 3' 18AWG copper lead wire
- ½" threaded knuckle with lock nut for mounting
- ❖ Includes 2 ½" removable extension
- Architectural bronze powder coat finish
- ❖ 120V Lamp NOT INCLUDED
  - GU10 socket
  - 50W halogen maximum
  - 7W LED sold separately (LGU10734)
    - 3000K WW
    - 40° beam
    - Non-dimmable