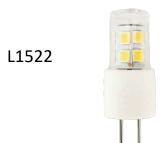

## **Specification**

- Low voltage operation: 12 VAC or 12 VDC
- ❖ G4 Plug In LED sold separately
- ❖ Shade Size: 5" Flat Top Hat
- 3' SPT-1W 18AWG copper lead wire
- ❖ 16.5" stem
- Ground mounting stake included
- 10 Year Fixture Warranty

| PART NUMBER | UPC          | LAMP (SOLD SEPARATELY)      |
|-------------|--------------|-----------------------------|
| BP1505BK    | 850038505929 | L1522- 2W Plug In G4 BI-PIN |