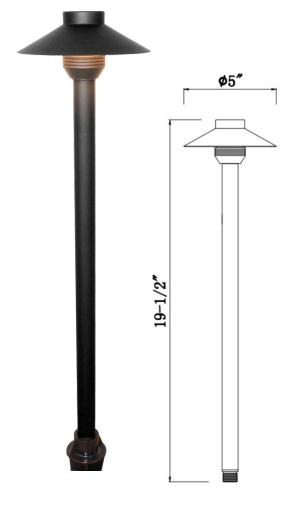

## **Low Voltage Landscape Pathlight**

## **Features**

- Solid brass construction with black finish
- Screw on hat with sealed plexiglass LED cover
- ❖ Fits easy G4 Plug In LED

## **Specification**

- Low voltage operation: 12 VAC or 12 VDC
- ❖ G4 Plug In LED sold separately
- ❖ Shade Size: 5" Flat Top Hat
- 3' SPT-1W 18AWG copper lead wire
- ❖ 16.5" stem
- Ground mounting stake included
- 10 Year Fixture Warranty