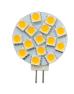

## **Features**

- For Pathway Illumination on decks or docks
- Solid brass construction
- Surface mount
- Dual anchor screws included
- 2W 3000K Bi-Pin Disk LED Included

## **Specification**

- Low voltage operation: 12 VAC or 12 VDC
- ❖ 2W LED rated for 50,000 hrs
- ❖ 18" SPT-1W 18AWG copper lead wire
- 15 Year Fixture Warranty
- 5 Year LED Warranty

L192A AMBER

| PART NUMBER | WATTS | LED TYPE              |  |
|-------------|-------|-----------------------|--|
|             |       |                       |  |
| BDL190BZ    |       | NO LED                |  |
| BDL192BZ    | 2     | Bi-Pin G4 Disk        |  |
| BDL192BZ-A  | 2     | Bi-Pin G4 Disk Turtle |  |
|             |       |                       |  |