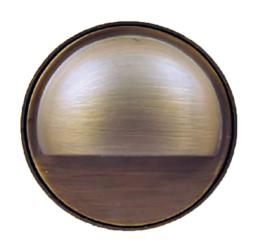

## **Features**

- For Pathway Illumination on decks or docks
- Solid brass construction
- Surface mount
- Dual anchor screws included
- 2W 3000K Bi-Pin Disk LED Included

## **Specification**

- Low voltage operation: 12 VAC or 12 VDC
- ❖ 2W LED rated for 50,000 hrs
- ❖ 18" SPT-1W 18AWG copper lead wire
- 15 Year Fixture Warranty
- 5 Year LED Warranty

L192A AMBER

| PART NUMBER | WATTS | LED TYPE              |  |
|-------------|-------|-----------------------|--|
|             |       |                       |  |
| BDL190BZ    |       | NO LED                |  |
| BDL192BZ    | 2     | Bi-Pin G4 Disk        |  |
| BDL192BZ-A  | 2     | Bi-Pin G4 Disk Turtle |  |
|             |       |                       |  |