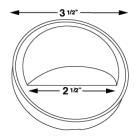

| Job Name: |  |
|-----------|--|
| Date:     |  |
| Model:    |  |
| Quantity: |  |

## **STARLITE Collection**

## **Low Voltage Deck Light**

## **Features**

- For Pathway Illumination on decks or docks
- Solid brass construction
- Surface mount
- Dual anchor screws included
- 2W 3000K Bi-Pin Disk LED Included



## **Specification**

- Low voltage operation: 12 VAC or 12 VDC
- ❖ 2W LED rated for 50,000 hrs
- ❖ 18" SPT-1W 18AWG copper lead wire
- 15 Year Fixture Warranty
- 5 Year LED Warranty

















L192A AMBER





| PART NUMBER | WATTS | LED TYPE              |  |
|-------------|-------|-----------------------|--|
|             |       |                       |  |
| BDL190BZ    |       | NO LED                |  |
| BDL192BZ    | 2     | Bi-Pin G4 Disk        |  |
| BDL192BZ-A  | 2     | Bi-Pin G4 Disk Turtle |  |
|             |       |                       |  |

650 Algonquin Rd, Ste 206, Schaumburg, IL 60176 PH: 847.496.5276 FAX: 846.701.8342