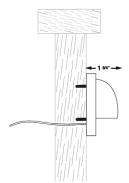

## **Features**

- For Pathway Illumination on decks or docks
- Solid brass construction
- Surface mount
- Dual anchor screws included
- 2W 3000K Bi-Pin Disk LED Included

## **Specification**

- Low voltage operation: 12 VAC or 12 VDC
- ❖ 2W LED rated for 50,000 hrs
- ❖ 18" SPT-1W 18AWG copper lead wire
- 15 Year Fixture Warranty
- 5 Year LED Warranty

L192A AMBER

| PART NUMBER | WATTS | LED TYPE              |  |
|-------------|-------|-----------------------|--|
|             |       |                       |  |
| BDL190BZ    |       | NO LED                |  |
| BDL192BZ    | 2     | Bi-Pin G4 Disk        |  |
| BDL192BZ-A  | 2     | Bi-Pin G4 Disk Turtle |  |
|             |       |                       |  |