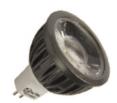

## **Specification**

- Low voltage operation: 12/24V AC/DC
- MR16 dimmable LED Lamp included
  - 40° beam spread
  - 5 watt replaces 35W incandescent
  - Amber
- ❖ 3' SPT-2W 18AWG copper lead wire
- Surface mounting bracket included
- ETL Listed for Landscape Lighting
- 15 Year Fixture Warranty
- 5 Year LED Warranty

LED Lamp Included

| PART NUMBER | UPC          | WATTS | LAMP INCLUDED      |
|-------------|--------------|-------|--------------------|
| BD115BZ-A   | 850016499530 | 5     | MR16 – Amber – 40° |