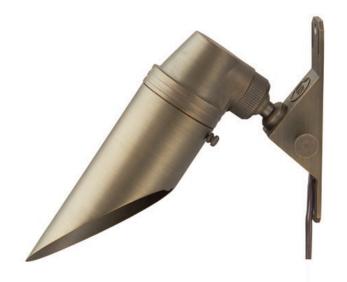

## **Amber Low Voltage Landscape Downlight**

## **Features**

- Solid brass construction with bronze finish
- Threaded lens cover for secure waterproof fit
- Ball and socket design for easy aiming adjustment
- Can be used in down or up position for flagpole mounting
- Adjustable light shield

## **Specification**

- Low voltage operation: 12/24V AC/DC
- MR16 dimmable LED Lamp included
  - 40° beam spread
  - 5 watt replaces 35W incandescent
  - Amber
- ❖ 3' SPT-2W 18AWG copper lead wire
- Surface mounting bracket included
- ETL Listed for Landscape Lighting
- 15 Year Fixture Warranty
- 5 Year LED Warranty